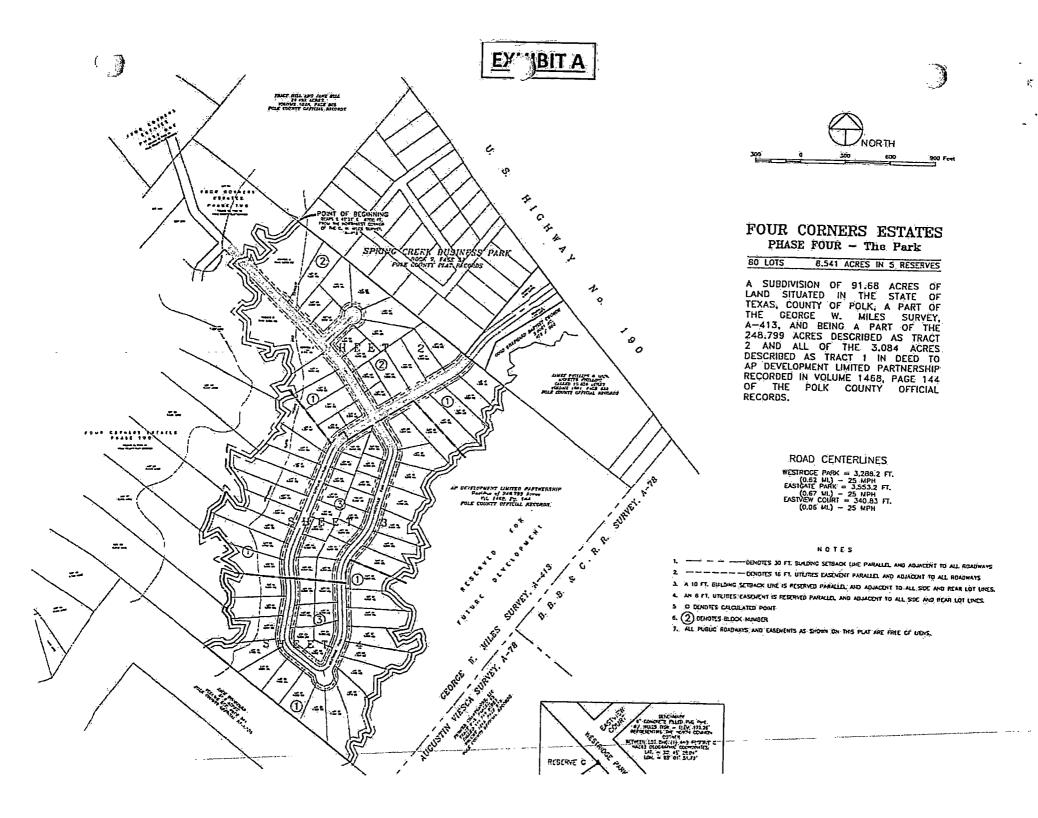

- 1. <u>WESTRIDGE PARK</u>, beginning at a point of intersection with <u>SOUTHCREEK PARK</u>, and extending <u>1200 feet</u> to the <u>South East</u>, to a point of intersection with <u>WESTRIDGE PARK AND EASTGATE PARK</u>.
- 2. <u>EASTGATE PARK</u>, beginning at a point of intersection with <u>WESTRIDGE PARK</u> and extending <u>1200 feet</u> to the <u>North East</u>, to a point of terminus.
- 3. <u>EASTGATE PARK</u>, beginning at a point of intersection with <u>WESTRIDGE PARK</u>, and extending <u>250 feet</u> to the <u>South West</u>, to a point of terminus.
- 4. <u>EASTVIEW COURT</u>, beginning at a point of intersection with <u>WESTRIDGE</u>, and extending <u>260</u> feet to the <u>North East</u>, to a point of terminus.

Now that we have satisfied all of the improvements we ask that you accept the above referenced streets, as further highlighted on the attached Exhibit A, as county roads. Please call me if you have any additional requests or comments.